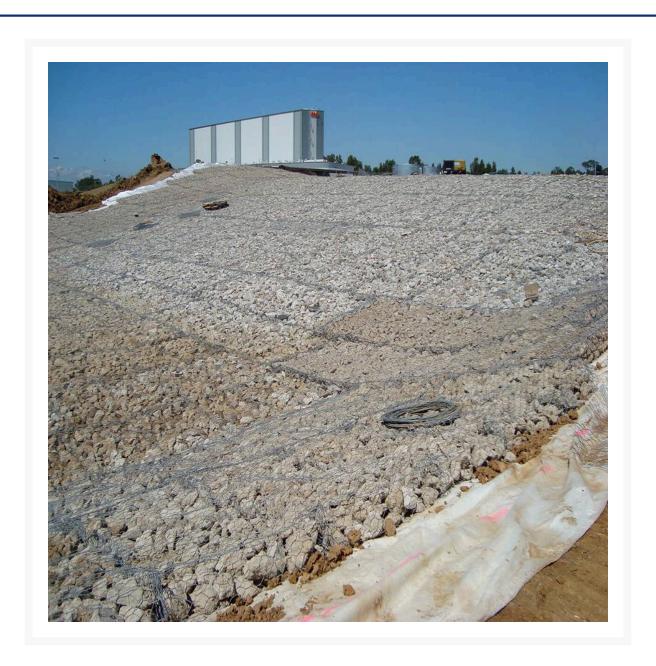

### **Description**

TerraStop® Rock Mattresses are heavily galvanized, hexagonal steel-wire mesh cage, traditionally used in applications such as slope protection, culvert aprons, creek, and channel linings where long term scour is an issue. Units are either zinc galvanised or an additional PVC coating applied to ensure extra durability for the surrounding environment. A more superior coating is also available for severe corrosive conditions such as marine environments. The development of a zinc plus 5% aluminium alloy known as Aluzinc is the next step in the fight against steel corrosion. A PVC coating on the Aluzinc alloy can be added for ultimate durability.