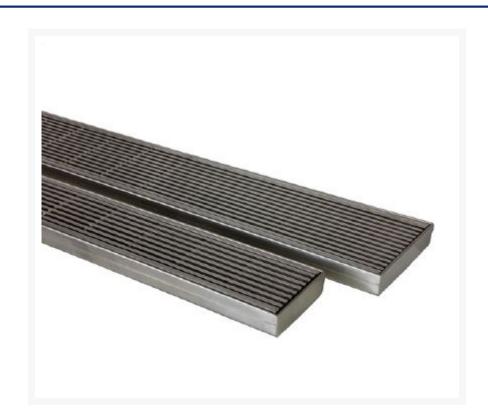

# Allure Linear Heel Proof - 100mm x 1000mm

#### **Features:**

This high-performance, cost-effective range features architectural wedgewire grating and tile inserts which will blend seamlessly with your floor surface.

The Hydro Performer Series product range conforms with WaterMark Levels 1 & 2. Hydro Construction Products is a member of the Australian Stainless Steel Development Association (ASSDA) for true quality