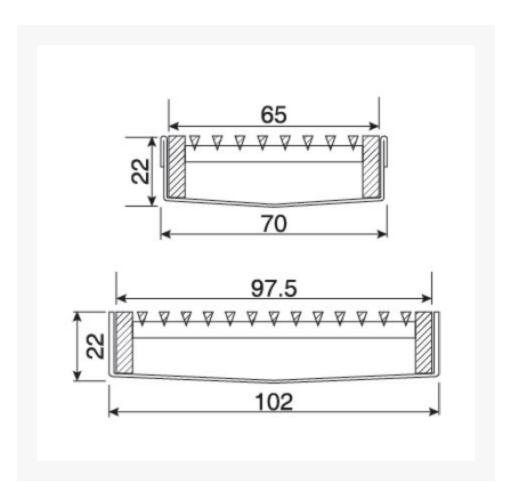

# Allure Linear Heel Proof - 100mm x 1000mm

#### **Features:**

This high-performance, cost-effective range features architectural wedgewire grating and tile inserts which will blend seamlessly with your floor surface.

The Hydro Performer Series product range conforms with WaterMark Levels 1 & 2. Hydro Construction Products is a member of the Australian Stainless Steel Development Association (ASSDA) for true quality