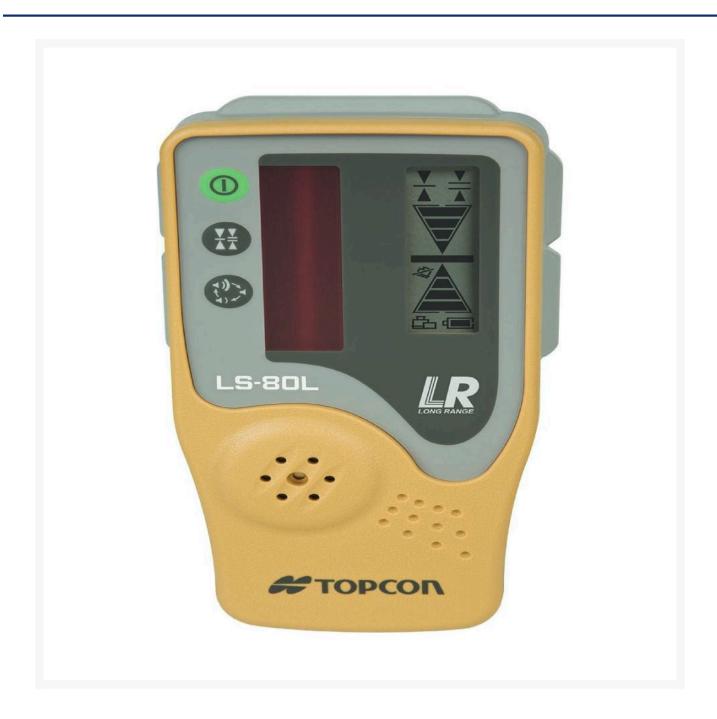

# **Topcon LS-80L Hand Held Receiver**

### **Description**

• Long-range operation (800m) • Smart long-range receiver • Simple, intuitive manual slope capability • -/+ 10 Arc second horizontal accuracy • -/+ 5 Degrees self-levelling range • Up to 100 hours battery life Kit includes: • RL-H5A laser • LS-80L or LS-100D receiver • Sensor holder • Batteries (Alkaline or rechargeable) • Chargers • Carry case