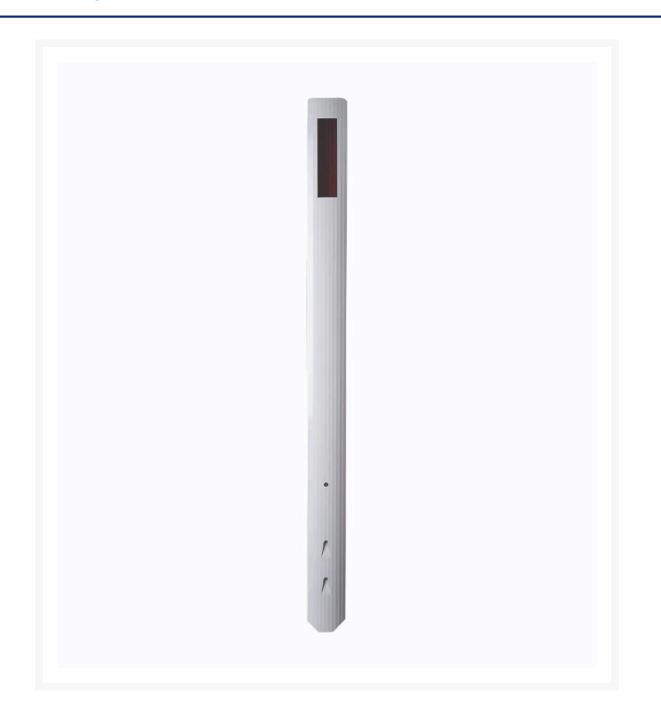

## **Short Description**

Steel-Flex<sup>®</sup> Guide Post 1400mm

#### **STEEL GUIDE POSTS**

Steel-Flex® is the most durable roadside delineator post available. It is roll formed from a special grade of high-performance spring steel, then protected by an ArmorGalv® thermal diffusion galvanised coating.

- Self recovers to vertical immediately after repeated impacts and wheel overs with minimal damage to the post or the vehicle
- Safe to handle no sharp edges
- Approved for use by all Australian State Road Authorities
- Compliant with AS 1742.2, AS/NZS 1906.1, EN 12899-3: 2008 testing requirements. CE certified
- Colour/Size : White 1300mm or 1400mm
- Unsealed
- Red/White 50mm x 200mm Delineation
- Pallet Qty: 500