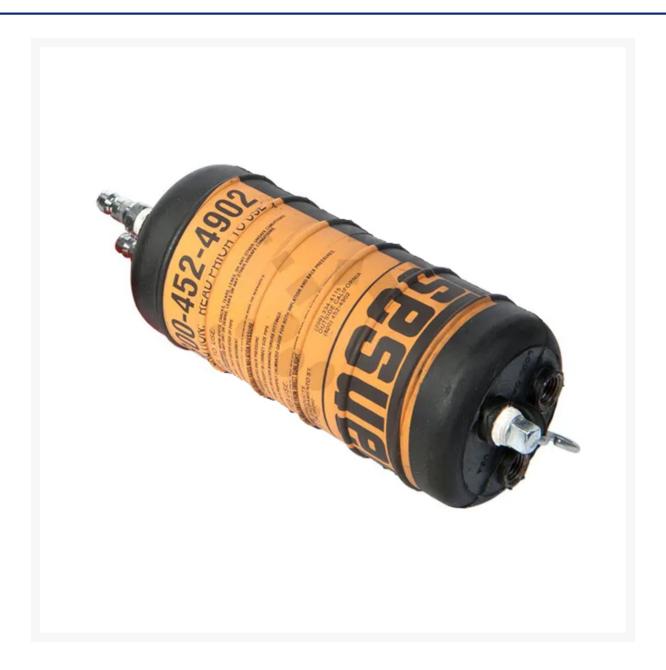

### **Short Description**

150-250 mm domehead plug for air testing and pressure monitoring

#### **Description**

Lansas 1500-2400 mm Domehead Front Plugs

Maximum Diameter: 260 mmMinimum Diameter: 133 mm

Head Pressure: 15 psiLength: 482 mm

• Nominal Size: 150-250 mm

Pressure: 30 psiWeight: 3 kg

• The most durable multisize pipe plug available

• Includes a 6 mm and 20 mm test through port for air testing and pressure monitoring

• 50% lighter and more flexible than others currently available

• Lifting eyes on both ends