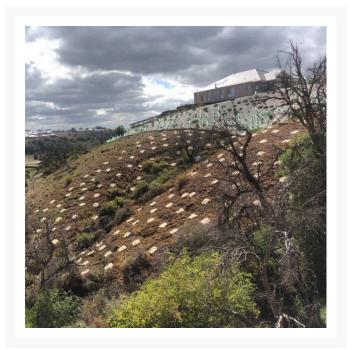

# Jute Squares 370mm (100pk)

## **Product Images**







### **Short Description**

Jute Mat Tree Squares mats can absorb up to three times their original mass, ensuring trees get all the required nutrition and enabling stable growth. Available in two sizes 600mm and 370mm (square)

## **Description**

Jute Mat Tree Squares mats can absorb up to three times their original mass, ensuring trees get all the required nutrition and enabling stable growth. The key benefit of them is longevity.

While other natural fibre mats will withstand weed growth for up to 1-2 years depending on environmental conditions, Jute Mat Tree Squares has already surpassed weed growth for 3 years and is still going strong.

#### **Applications:**

- Revegetation projects
- Landscaping
- Erosion Control

#### **Specifications**

| Size     | Unit | Values     |
|--------