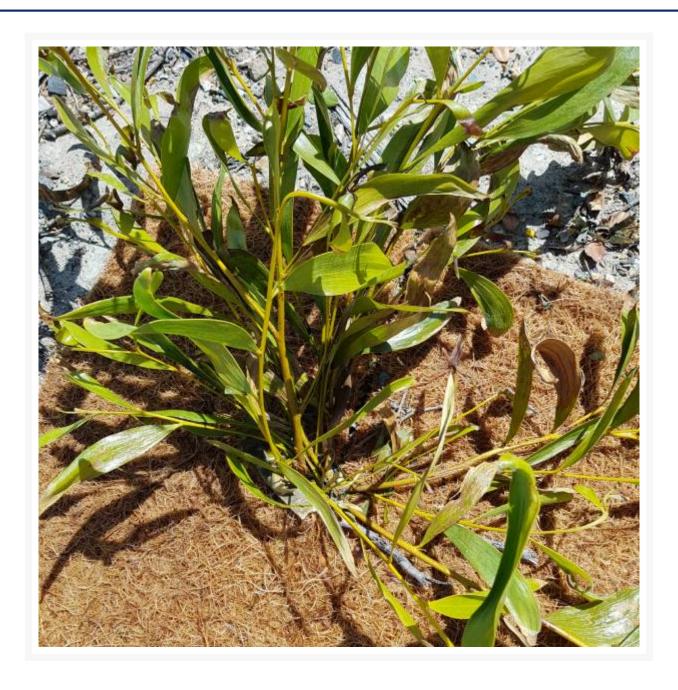

## **Description**

Jute Mat Tree Squares mats can absorb up to three times their original mass, ensuring trees get all the required nutrition and enabling stable growth. The key benefit of them is longevity.

While other natural fibre mats will withstand weed growth for up to 1-2 years depending on environmental conditions, Jute Mat Tree Squares has already surpassed weed growth for 3 years and is still going strong.