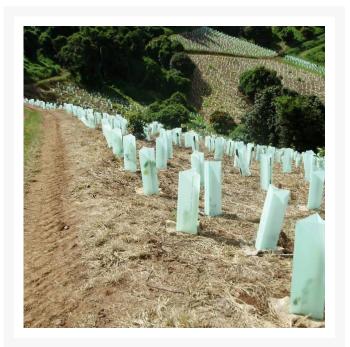

# Jute Squares 370mm (100pk)

## **Product Images**







### **Short Description**

Jute Mat Tree Squares mats can absorb up to three times their original mass, ensuring trees get all the required nutrition and enabling stable growth. Available in two sizes 600mm and 370mm (square)

## **Description**

Jute Mat Tree Squares mats can absorb up to three times their original mass, ensuring trees get all the required nutrition and enabling stable growth. The key benefit of them is longevity.

While other natural fibre mats will withstand weed growth for up to 1-2 years depending on environmental conditions, Jute Mat Tree Squares has already surpassed weed growth for 3 years and is still going strong.

#### **Applications:**

- Revegetation projects
- Landscaping
- Erosion Control

#### **Specifications**

| Size     | Unit | Values     |
|------