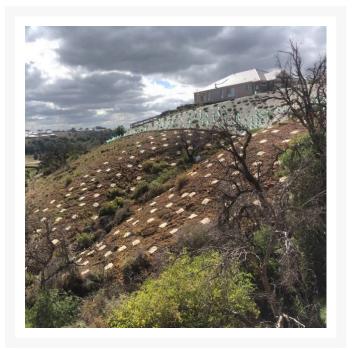

# Jute Squares 600mm (50pk)

## **Product Images**







### **Short Description**

Jute Mat Tree Squares mats can absorb up to three times their original mass, ensuring trees get all the required nutrition and enabling stable growth. Available in two sizes 600mm and 370mm (square)

## **Description**

Jute Mat Tree Squares mats can absorb up to three times their original mass, ensuring trees get all the required nutrition and enabling stable growth. The key benefit of them is longevity.

While other natural fibre mats will withstand weed growth for up to 1-2 years depending on environmental conditions, Jute Mat Tree Squares has already surpassed weed growth for 3 years and is still going strong.

#### **Applications:**

- Revegetation projects
- Landscaping
- Erosion Control

#### **Specifications**

| Size     | Unit | Values     |
|--------