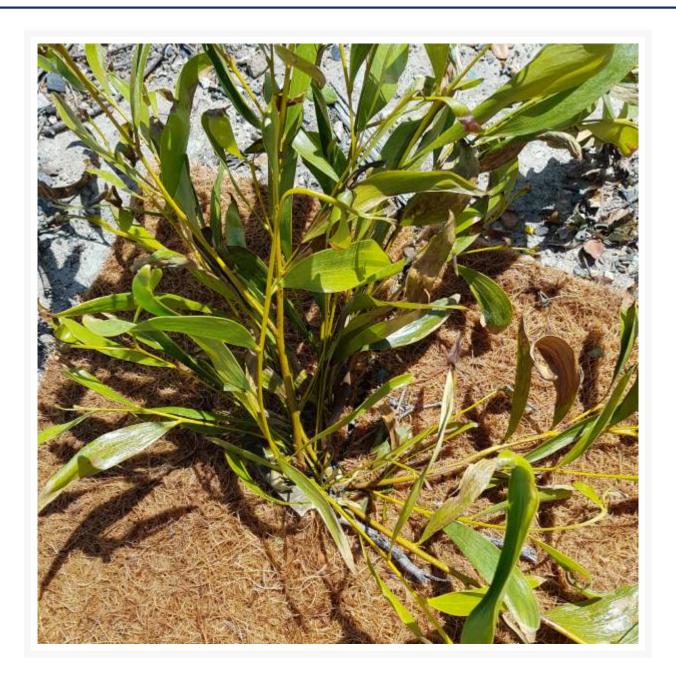

## **Description**

Jute Mat Tree Squares mats can absorb up to three times their original mass, ensuring trees get all the required nutrition and enabling stable growth. The key benefit of them is longevity.

While other natural fibre mats will withstand weed growth for up to 1-2 years depending on environmental conditions, Jute Mat Tree Squares has already surpassed weed growth for 3 years and is still going strong.