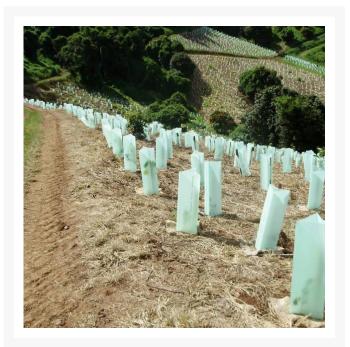

# Jute Squares 600mm (50pk)

## **Product Images**







### **Short Description**

Jute Mat Tree Squares mats can absorb up to three times their original mass, ensuring trees get all the required nutrition and enabling stable growth. Available in two sizes 600mm and 370mm (square)

## **Description**

Jute Mat Tree Squares mats can absorb up to three times their original mass, ensuring trees get all the required nutrition and enabling stable growth. The key benefit of them is longevity.

While other natural fibre mats will withstand weed growth for up to 1-2 years depending on environmental conditions, Jute Mat Tree Squares has already surpassed weed growth for 3 years and is still going strong.

#### **Applications:**

- Revegetation projects
- Landscaping
- Erosion Control

#### **Specifications**

| Size     | Unit | Values     |
|------