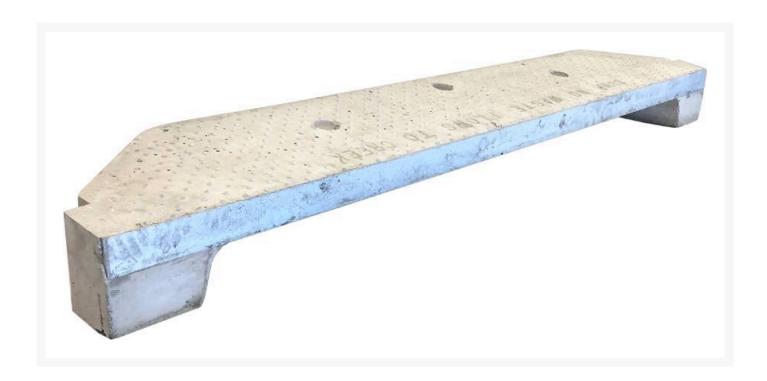

# **Short Description**

4.8M Drainage Lintel Queensland

## **Description**

Designed for use in the Queensland market. Designed to local council specification. Options of "Flows to Creek" and "Flows to Ocean" marked on top of lintel.