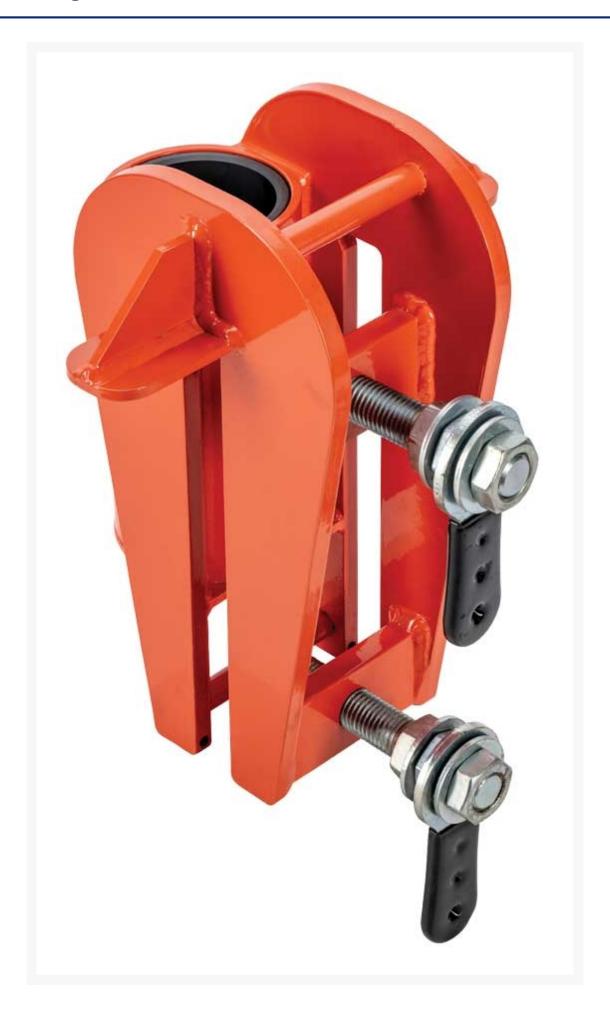

# Pro-2 / Pro-3 Series Davit Sheet Piling Mount Base Adjustable Throat 0 - 25mm

#### **Features:**

- PRO-2 & 3 Series Sheet Piling Mount Base
- Adjustable throat
- Electro galvanised and powder coated
- Grip range 0mm 25mm
- Weighs 18kg