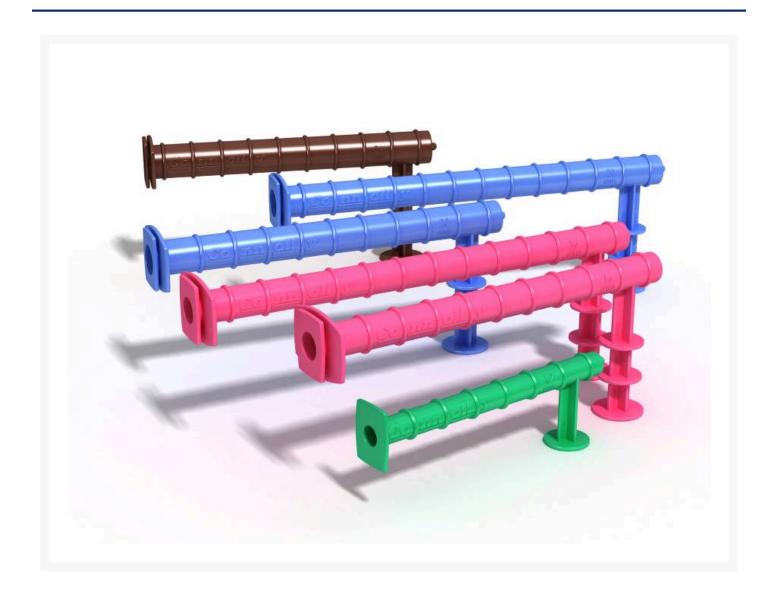

#### UNIVERSAL DOWEL SLEEVES

- Full length sleeve ensures no concrete to dowel bonding
- Provision for longitudinal expansion in the ends of all sleeves
- Rectangular sleeves for square dowels allow for lateral expansion
- Injection moulded for accurate tolerances and maximum straightness
- Stiffening ribs to minimise distortion
- Simply twist & turn into knock-outs in Connolly Key Joint
- Can be used as a face fixing sleeve on conventional timber or steel formwork
- Can be used as part of a dowel cradle or basket
- Length can be trimmed to suit any dowel length
- Support leg/stand allows extra support to ensure correct alignment is maintained during pour
- Unique end closure prevents slurry entering around square dowels
- All UDS's (excepting 33mm round) have legs/stands that can be easily snapped off for height adjustment.