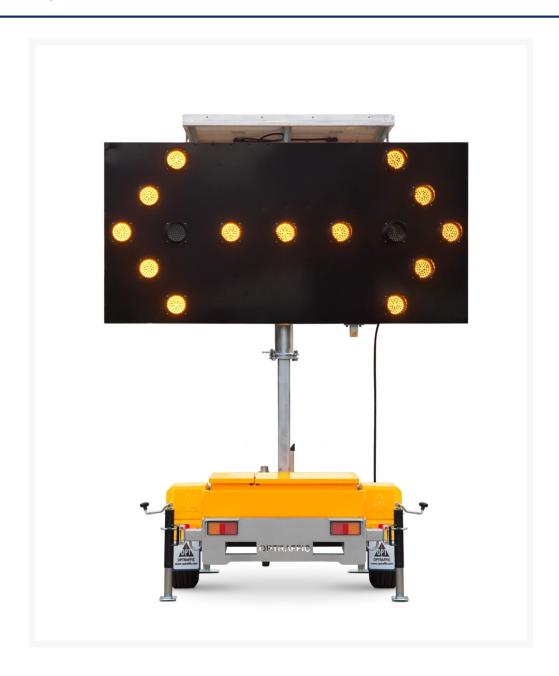

# Size C Trailer Mounted Arrow Board, 25 Lamps

#### **Short Description**

Arrow Board measuring 2400 mm x 1200mm, mounted on a trailer. Powered by a 150W solar panel with 10amp solar controller, this single sided arrow board trailer also has a 120Ah deep cycle battery and 12V power connection.

### **Description**

This portable aluminium arrow board mounted on a trailer features 25 amber LED lamps. The highly visible arrow board measures 2400 mm long x 1200 mm high, and is ideal for traffic control and managment operations where the arrow board needs to be moved around frequently. The trailer coupling is easily attached to any vehicle with a tow bar and can be positioned in a multitude of ways. The trailer weighs 610kg in total, and the main assembly is made from tough galvanized steel powdercoated in bright yellow and fitted with wheel safety chains, a retractable draw bar, tail lights and wiring.

Powered by one 150W solar panel with 10amp solar controller, this arrow board trailer also has a 200Ah deep cycle battery and 12V power connection. An auto dimming feature ensures power consumption is moderated when necessary. The hydraulic lifting system ensures workers can safely raise and lower the arrow board from the trailer, enabling quick and easy setup.

#### **Features:**

- Aluminum Cabinet
- Arrow Panel measures 2400 mm x 1200 mm
- 25 LED Lamps
- 12V Power
- One 150W Solar panel
- 10 amp Solar Controller
- 120AH deep cycle battery
- External AC battery charger and all weather outlet
- Auto dimming function
- Trailer: Powder coated mast and hot galvanized steel structure, solid axle, hydraulic lifting system, wheel safety chains, retractable draw bar
- Stop / tail light combo
- Licence plate light
- Wiring & switch
- Optional mast brake