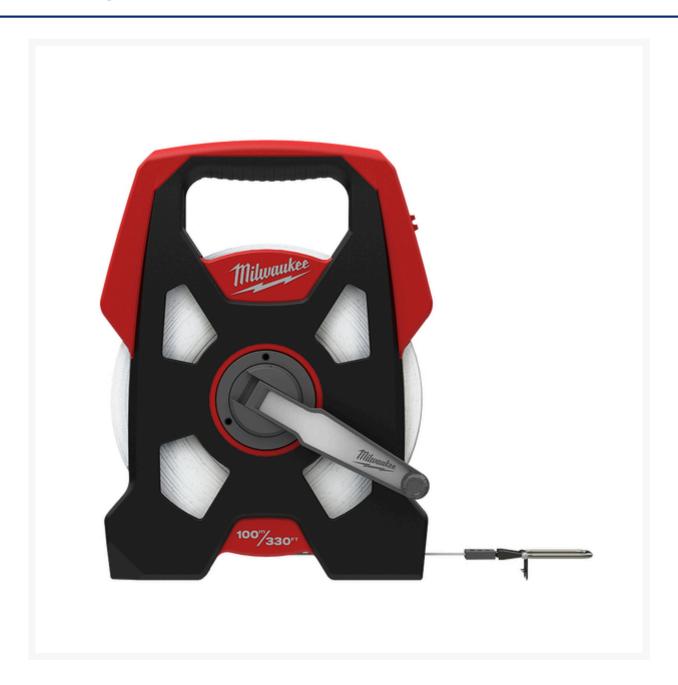

#### **Short Description**

MILWAUKEE open reel long tapes deliver on best in class accuracy and durability. Both offer nylon bond steel blades that have minimal stretch, and won't kink or tear from abusive conditions.

#### **FEATURES**

- Grime Guard Industry's First Blade Wiper
- 9.5mm (3/8") Nylon Bond Steel Blade
- 3:1 Metal Planetary Gears
- Metal Reinforced Handle
- Kink Resistant Blade SPECIFICATIONS
- HEIGHT 368mm
- LENGTH -44mm
- TAPE BLADE LENGTH 100m
- WEIGHT 2.3kg
- WIDTH 292mm
- UNITS metric