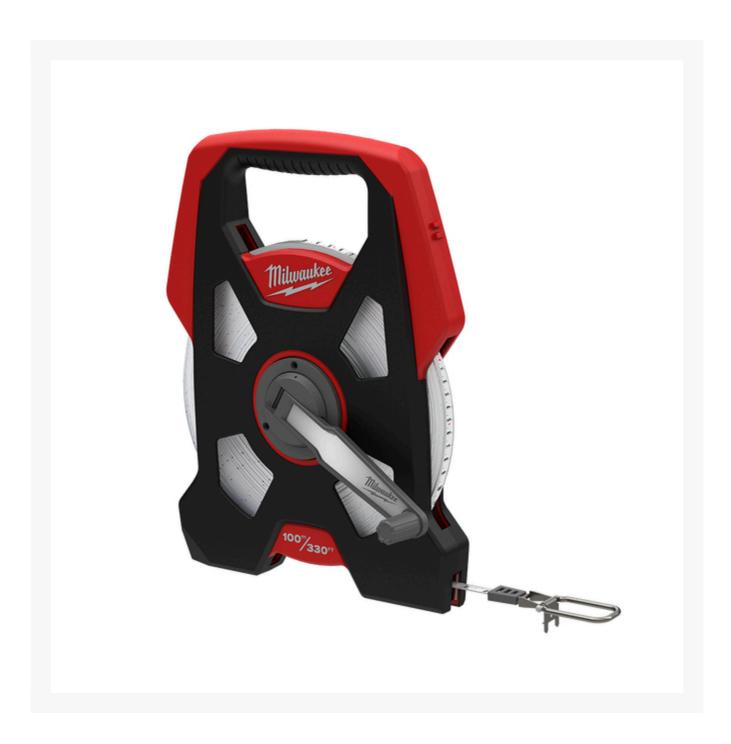

#### **Short Description**

MILWAUKEE open reel long tapes deliver on best in class accuracy and durability. Both offer nylon bond steel blades that have minimal stretch, and won't kink or tear from abusive conditions.

#### **FEATURES**

- Grime Guard Industry's First Blade Wiper
- 9.5mm (3/8") Nylon Bond Steel Blade
- 3:1 Metal Planetary Gears
- Metal Reinforced Handle
- Kink Resistant Blade SPECIFICATIONS
- HEIGHT 368mm
- LENGTH -44mm
- TAPE BLADE LENGTH 100m
- WEIGHT 2.3kg
- WIDTH 292mm
- UNITS metric