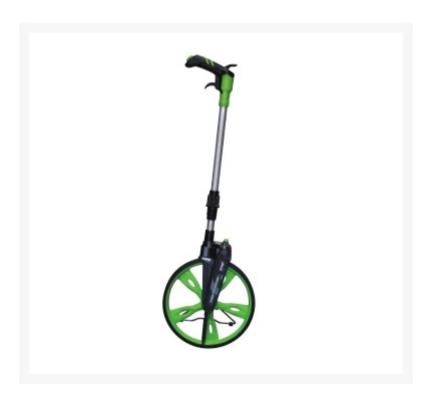

# Imex Heavy Duty Measuring Wheel with Carry Case

# **Short Description**

Imex Measuring Wheel, 318mm wheel with carry case.

# **Description**

Imex measuring wheels are manufactured with solid fiberglass wheels for extra durability over harsh surfaces, with easy fold down and canvas bag there is a model for all applications.

- 99.9% accuracy
- Folds up for easy storage
- 318mm wheel
- Heavy duty design
- Trigger brake
- Dirt scraper
- Heavy duty kickstand
- 2 counter reset buttons
- Measures up to 9999 metres
- Carton Qty: 6