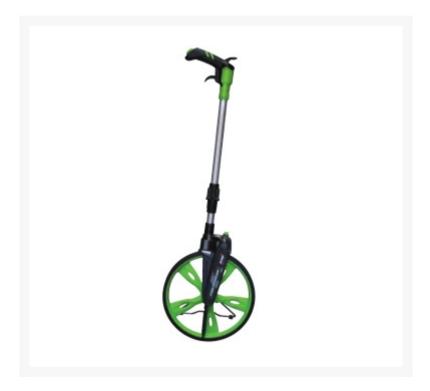

### **Short Description**

Imex Measuring Wheel, 318mm wheel.

### Description

Imex measuring wheels are manufactured with solid fiberglass wheels for extra durability over harsh surfaces, with easy fold down, there is a model for all applications.

- 99.9% accuracy
- Folds up for easy storage
- 318mm wheel
- Heavy duty design
- Trigger brake
- Dirt scraper
- Heavy duty kickstand
- 2 counter reset buttons
- Measures up to 9999 metres
- Carton Qty: 6