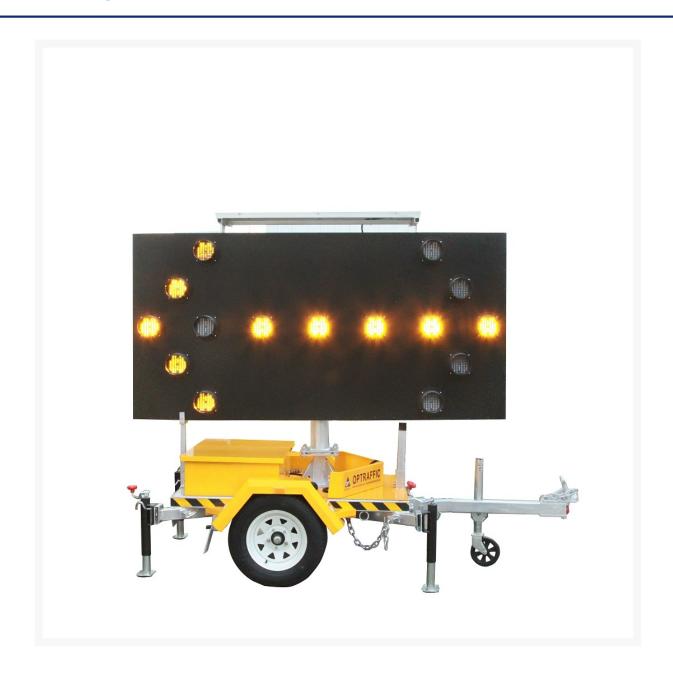

#### **Short Description**

TMAB Single Sided Trailer Mounted Arrow Board measuring 2400 mm x 1200mm, mounted on a trailer. Powered by a 150W solar panel with 10amp solar controller, this single sided arrow board trailer also has a 200Ah deep cycle battery and 12V power connection.

### **Description**

This portable aluminium arrow board mounted on a trailer features 17 amber LED lamps. The highly visible arrow board measures 2400 mm long x 1200 mm high, and is ideal for traffic control and management operations where the arrow board needs to be moved around. The trailer coupling is easily attached to any vehicle with a tow bar and can be positioned in a multitude of ways. The trailer assembly is made from tough galvanized steel powdercoated in bright yellow and fitted with wheel safety chains, a retractable draw bar, tail lights and wiring.

Powered by a 150W solar panel with 10 amp solar controller, this arrow board trailer also has a 200Ah deep cycle battery and 12V power connection. An auto dimming feature ensures power consumption is moderated when necessary. The hydraulic lifting system ensures workers can safely raise and lower the arrow board from the trailer, enabling quick and easy setup.

#### **Features:**

- Aluminum Cabinet
- Arrow Panel measures 2400 mm x 1200 mm
- 17 LED Lamps (full range of replacement parts available from Jaybro)
- 12V Power
- One 150W Solar panel
- Solar Controller
- 1 x 200AH deep cycle battery on board
- External AC battery charger and all weather outlet
- Auto dimming
- Black powdercoat
- Trailer: Powder coated mast and hot galvanized steel structure, solid axle, hydraulic lifting system, wheel safety chains, retractable galvanised draw bar
- Stop / tail light combo
- Licence plate light
- Wiring & switch
- · Cooling fans included