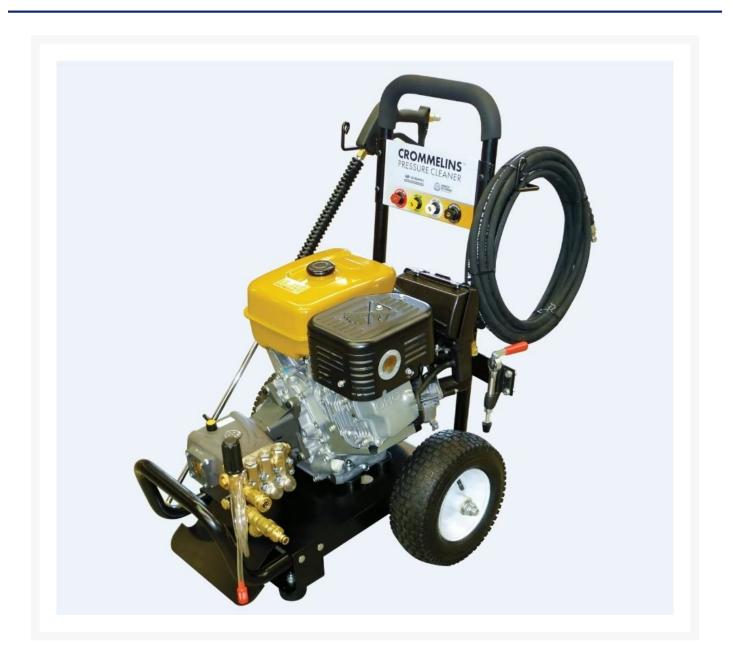

# 4000PSI 14.0HP Petrol CPV Water Blaster

### **Description**

- AR Triplex pump with ceramic pistons and brass nickel plated pump head.
- 14.0hp genuine Subaru engine
- Thermal relief valve
- Adjustable pressure regulator
- 15m HP hose
- Quality gun and steel lance
- Quick-connect hose couplings to pump and gun
- Steel lance has quick-connect nozzle system
- 4x Spray Nozzles (0° / 15° / 40° / detergent)
- Detergent hose pickup tube & filter
- 13" Pneumatic wheels with wheel brakes
- Trolley frame with hose holders, gun hook and front bumper
- Removable handle for transport and storage
- Rubber front foot keeps machine stable during operations