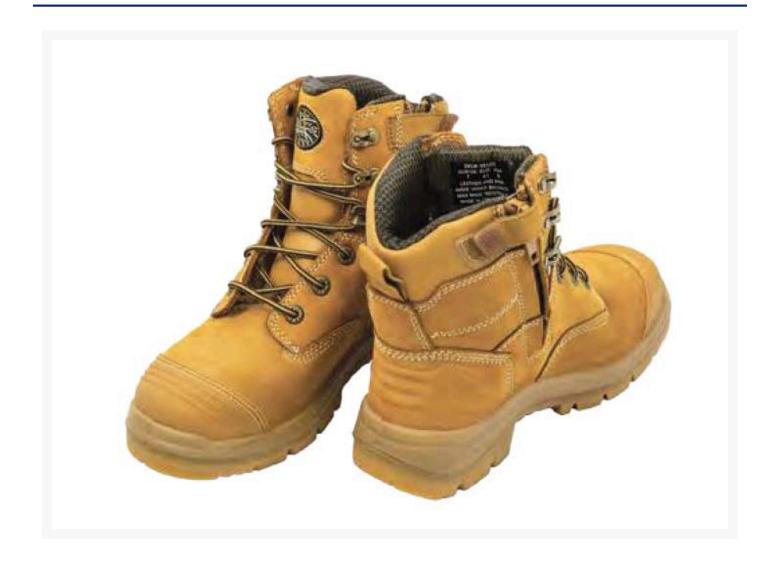

# Lace Up Mid Cut Boot - Oliver Men Wheat Size 9.5

# **Short Description**

Lace Up Mid Cut Boot - Oliver Men Wheat Size 9.5