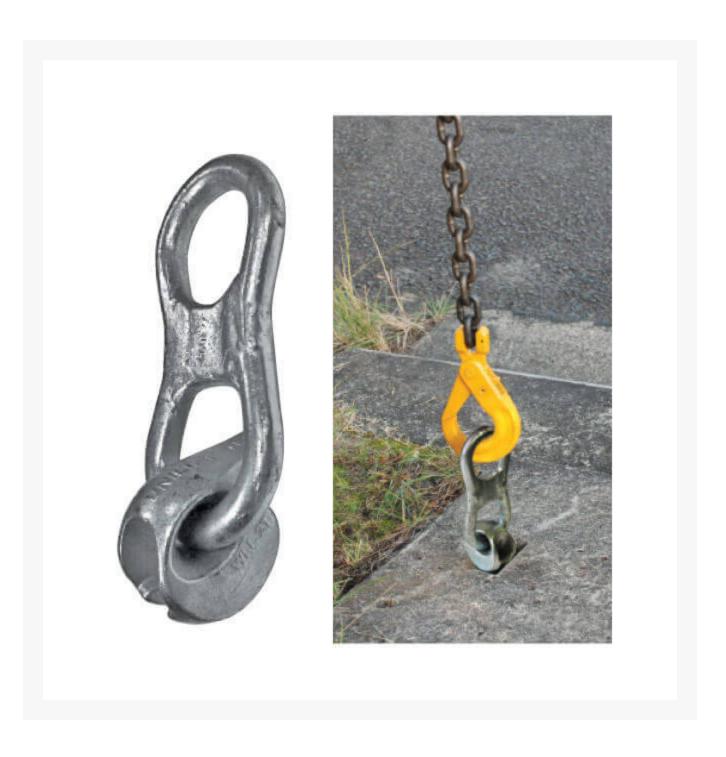

### **Description**

Lifting Clutches used for precast concrete products, particularly in civil engineering applications.

These clutches are typically used for lifting panels, pipes, pits, manholes, box culverts, road barriers, bridge

beams, planks, sound walls, culverts etc.

- Individually Serialised
- Includes testing certificate
- Available in 3 sizes
- Weight: approximately 3kg