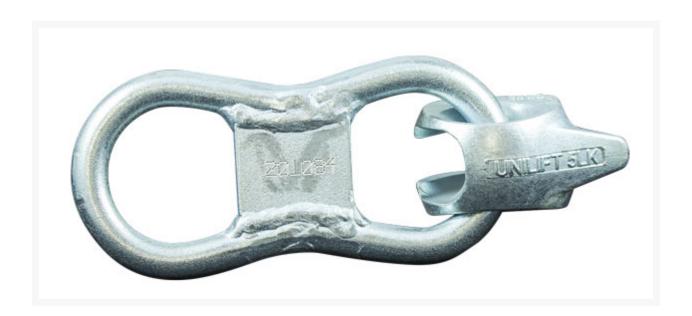

# **Lifting Clutch - 5 Ton**

#### **Short Description**

lifting clutch, 5 ton

### **Description**

Lifting Clutches used for precast concrete products, particularly in civil engineering applications.

These clutches are typically used for lifting panels, pipes, pits, manholes, box culverts, road barriers, bridge

beams, planks, sound walls, culverts etc.

- Individually Serialised
- Includes testing certificate
- Available in 3 sizes
- Weight: approximately 3kg