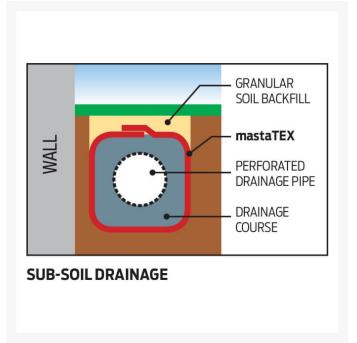

#### **Short Description**

mastaTEX FiltaFabric FW grade 2m x 100m roll ideal for behind retaining walls, drainage, filtration, soil stockpile as temporary erosion control and subsoil filter.

#### Description

mastaTEX FiltaFab is a high-quality staple fibre geotextile filter fabric, designed for landscaping and small civil works. Due to the 3 dimensional structure, it provides an effective drainage material both through the pores or within the fabric itself. mastaTEX FiltaFab is most commonly used as a filtration layer in trenches, as a pipe and aggregate wrap or behind retaining walls.

#### **Applications:**

- Temporary erosion control
- Temporary drain silt protection
- Soil stockpiles
- Behind Retaining Walls
- Subsoil Filter
- Drainage
- Filtration