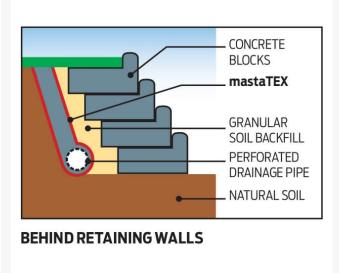

#### **Short Description**

mastaTEX FiltaFabric FW grade 2m x 100m roll ideal for behind retaining walls, drainage, filtration, soil stockpile as temporary erosion control and subsoil filter.

#### Description

mastaTEX FiltaFab is a high-quality staple fibre geotextile filter fabric, designed for landscaping and small civil works. Due to the 3 dimensional structure, it provides an effective drainage material both through the pores or within the fabric itself. mastaTEX FiltaFab is most commonly used as a filtration layer in trenches, as a pipe and aggregate wrap or behind retaining walls.

#### **Applications:**

- Temporary erosion control
- Temporary drain silt protection
- Soil stockpiles
- Behind Retaining Walls
- Subsoil Filter
- Drainage
- Filtration