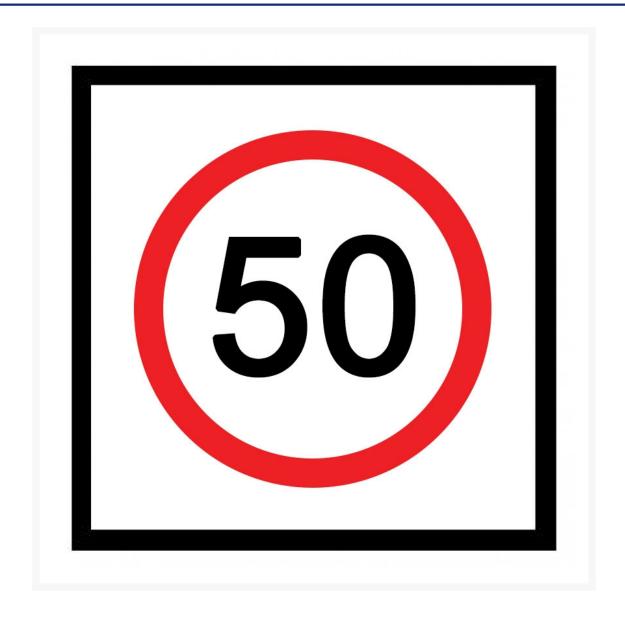

## 50km Speed Limit Sign (TC1217) Aluminium QLD Multi message Signage

**Product Images** 

## **Short Description**

50 Km/h multi-message speed disc sign for use in Queensland (QLD) only. Aluminium signage measuring 600  $\times$  600 mm and designed for use in a multi-message sign frame.

## **Description**

50 Km speed limit disc Signage - Notify approaching motorists of temporary changes to speeds during work and road side maintenance. Measuring  $600 \text{ mm} \times 600 \text{ mm}$ , Hard wearing aluminium design will ensure this sign withstand the elements.