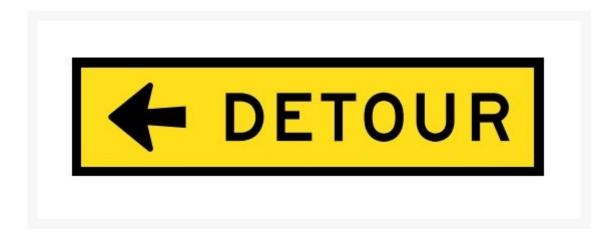

## **Short Description**

Detour Left 1200 x 300mm Aluminium class 1 reflective multi message sign for use in Queensland.

### **Description**

This range of multi message signage is for use during temporary road works. Designed to meet with the Queensland guidelines for temporary traffic control.

Manufactured from durable and weather resistant aluminium with a class 1 reflective finish. This signage measures 1200 x 300 mm in size with the message Detour Left printed in bold back text on a bright yellow background.