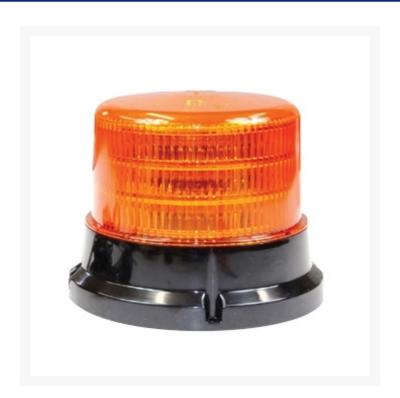

# Amber 12/24V LED Bolt On Vehicle Beacon Light

## **Short Description**

Amber 12/24V LED Bolt-On Beacon. Magnetic LED Beacon comes with cigarette lighter plug and lead.

## **Description**

LED standard bolt on vehicle beacon, ideal for construction, road work projects and anywhere that vehicles require extra visibility. This quality LED beacon features a heavy duty bolt on attachment to easily position the beacon on the roof of a car, truck or cab. LED vehicle lights are also available in magnetic versions, with

#### **Features:**

- Easy bolt on attachment to the roof of any vehicle
- Amber 12 / 24 Volt beacons
- Magnetic LED Beacon comes with cigarette lighter plug and lead