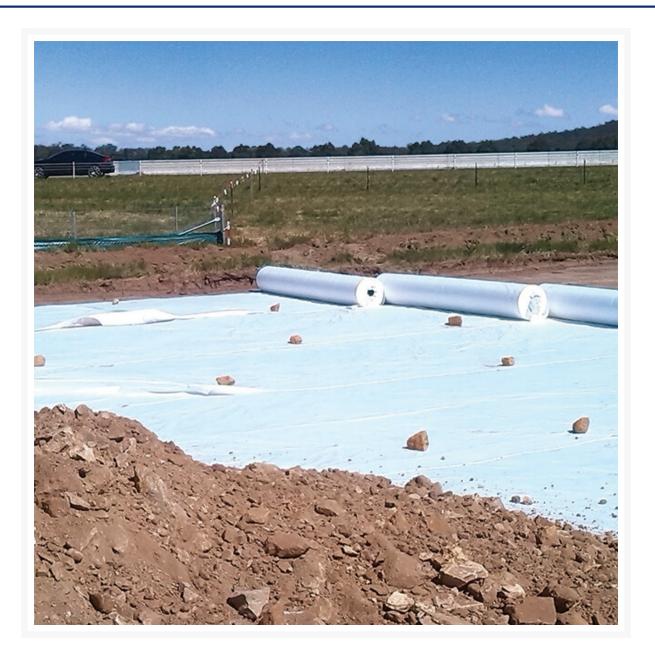

#### **Short Description**

mastaTEX™ Non-Woven Class A 3x250m

#### Description

mastaTEX<sup>™</sup> is a non-woven needle-punched geotextile made from polyester, providing separation, filtration, protection or reinforcement functions in engineering projects. It enhances the performance and design life of granular layers by providing the filtration and separation functions. mastaTEX<sup>™</sup> provides specific advice and recommendations in construction through specialist laboratories and technical support. mastaTEX<sup>™</sup> is manufactured in accordance to ISO 9001:2008.