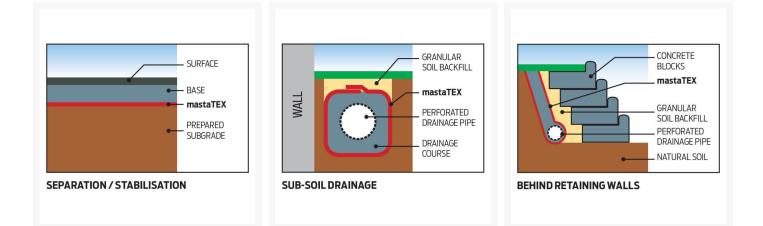

#### Description

mastaTEX<sup>™</sup> is a non-woven needle-punched geotextile made from polyester, providing separation, filtration, protection or reinforcement functions in engineering projects. It enhances the performance and design life of granular layers by providing the filtration and separation functions. mastaTEX<sup>™</sup> provides specific advice and recommendations in construction through specialist laboratories and technical support. mastaTEX<sup>™</sup> is manufactured in accordance to ISO 9001:2008.