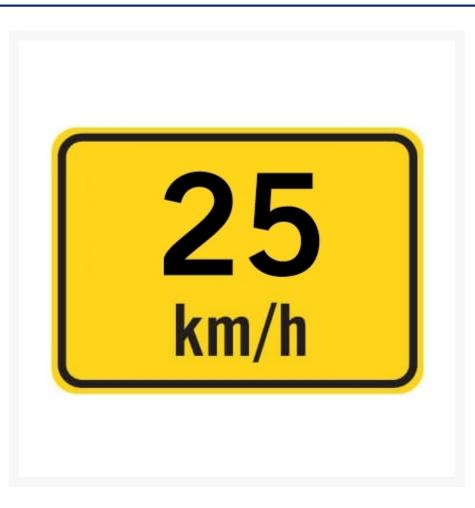

# Advisory Speed Sign 25 km/hr Class 1 Aluminium 600 x 400mm

## **Short Description**

25Km/H Advisory Speed Class 1 reflective material, aluminium road sign 600 x 400 mm

#### Description

Class 1 reflective aluminium speed sign. This advisory road sign measures 600 x 400 mm and is constructed from highly visible yellow reflective material with black text. Speed limit signs. Advisory speed signs have a yellow background. These signs indicate the recommended maximum speed in good driving conditions for the average car. Advisory speed signs are generally placed before curves, bends and crests.