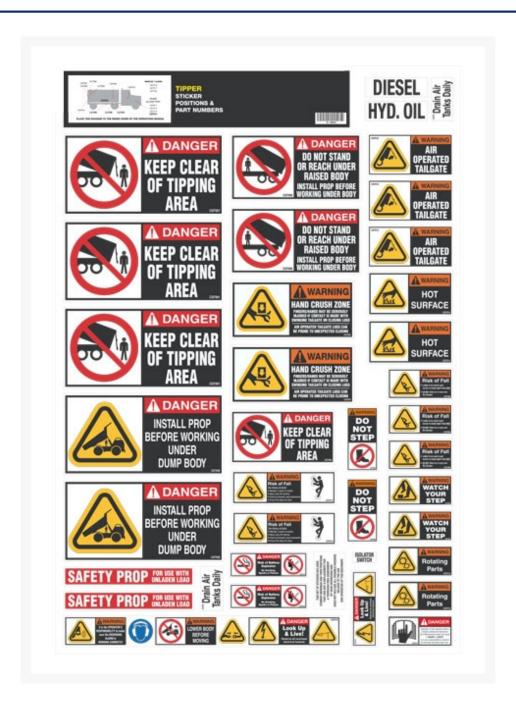

## **Short Description**

Tipper Safety Decal set, use these labels to highlight the potential danger of heavy Tipper machinery.

Jaybro stock a wide range of safety sticker and decal kits for heavy machinery. Stocking kits to cater for earthmoving, civil and construction applications and various machinery. These kits include warning and danger labels, provide information and increase safety.

## **Description**

Generic Tipper safety decal sticker kit. Containing a number of safety stickers applicable to Tippers and Tipper safety. This sticker kit contain both Danger and warning labels.

Advising of dangers like crush zones and reversing vehicle. An array of risks are highlighted with warning labels. Some risks include hot surface, risk of fall and warning to wear PPE.

When operating Tippers and other heavy machinery or performing maintenance on these vehicles there are many safety risks that need to be highlighted. Using Warning and Danger labels is the most effective way of reminding people to take care when in or around heavy machinery.