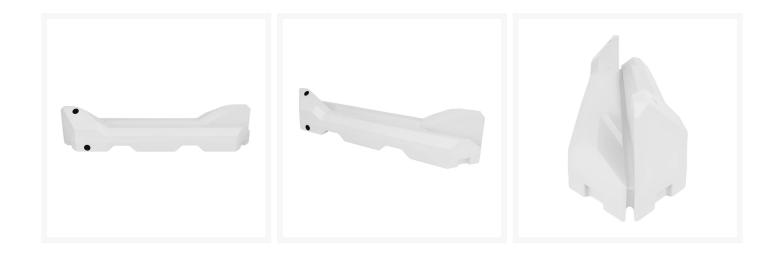

#### **Short Description**

Australian-made water-filled weight base, perfect for easy-to-install and cost-effective temporary fencing. Lightweight when empty, UV-resistant, and versatile with 90 or 180-degree positioning.

#### **Description**

Fencing Water Filled Weight Base - White offers a practical and secure solution for temporary fencing needs. Designed for efficiency, this Australian-made base is lightweight at just 18kg when empty, making transport and installation simple and cost-effective.

Once filled, it weighs 280kg, providing stable support for fencing. Constructed from UV-resistant polyethylene, it withstands tough outdoor conditions, ensuring durability and color retention. The base can be placed at either 90 or 180 degrees, allowing for flexible positioning to suit various site layouts.

Ideal for projects where convenience and strength are essential, this weight base is a top choice for temporary fencing.

• Dimensions: 2400mm (L) x 570mm (W) x 500mm (H)

Weight: 18kg (empty), 280kg (filled)Material: UV-Resistant Polyethylene

· Colour: White