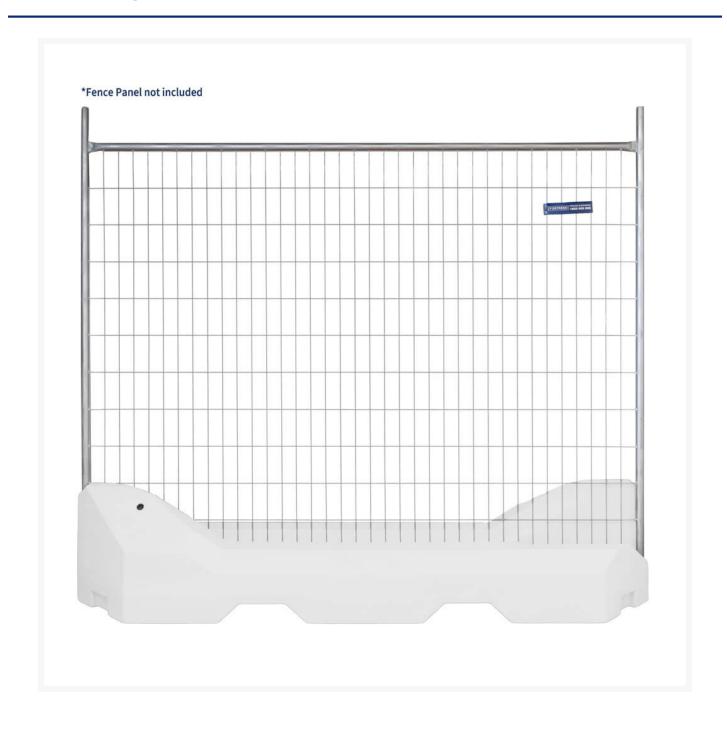

#### **Short Description**

Australian-made water-filled weight base, perfect for easy-to-install and cost-effective temporary fencing. Lightweight when empty, UV-resistant, and versatile with 90 or 180-degree positioning.

\* Fence panel not included

#### **Description**

Fencing Water Filled Weight Base - White offers a practical and secure solution for temporary fencing needs. Designed for efficiency, this Australian-made base is lightweight at just 18kg when empty, making transport and installation simple and cost-effective.

Once filled, it weighs 280kg, providing stable support for fencing. Constructed from UV-resistant polyethylene, it withstands tough outdoor conditions, ensuring durability and color retention. The base can be placed at either 90 or 180 degrees, allowing for flexible positioning to suit various site layouts.

Ideal for projects where convenience and strength are essential, this weight base is a top choice for temporary fencing.

• Dimensions: 2400mm (L) x 570mm (W) x 500mm (H)

Weight: 18kg (empty), 280kg (filled)Material: UV-Resistant Polyethylene

· Colour: White