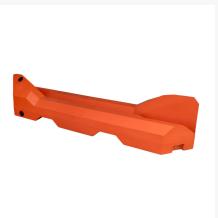

### **Description**

Fencing Water Filled Weight Base - Orange offers a practical and secure solution for temporary fencing needs. Designed for efficiency, this Australian-made base is lightweight at just 18kg when empty, making transport and installation simple and cost-effective.

Once filled, it weighs 280kg, providing stable support for fencing. Constructed from UV-resistant polyethylene, it withstands tough outdoor conditions, ensuring durability and color retention. The base can be placed at either 90 or 180 degrees, allowing for flexible positioning to suit various site layouts.

Ideal for projects where convenience and strength are essential, this weight base is a top choice for temporary fencing.

- Dimensions: 2400mm (L) x 570mm (W) x 500mm (H)
- Weight: 18kg (empty), 280kg (filled)
- Material: UV-Resistant Polyethylene (25% recycled)
- Colour: Orange