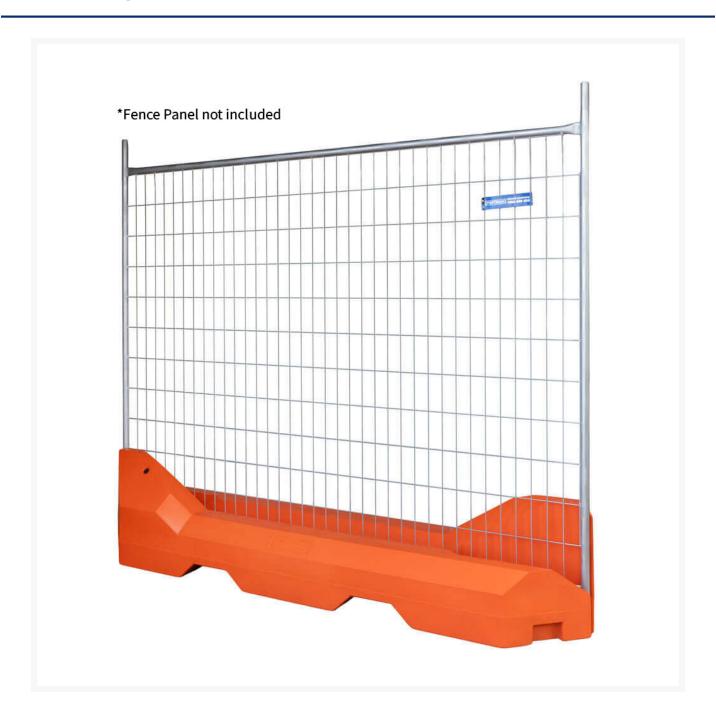

#### **Short Description**

Australian-made water-filled weight base (Orange), perfect for easy-to-install and cost-effective temporary fencing. Lightweight when empty, UV-resistant, and versatile with 90 or 180-degree positioning.

\* Fence panel not included

### **Description**

Fencing Water Filled Weight Base - Orange offers a practical and secure solution for temporary fencing needs. Designed for efficiency, this Australian-made base is lightweight at just 18kg when empty, making transport and installation simple and cost-effective.

Once filled, it weighs 280kg, providing stable support for fencing. Constructed from UV-resistant polyethylene, it withstands tough outdoor conditions, ensuring durability and color retention. The base can be placed at either 90 or 180 degrees, allowing for flexible positioning to suit various site layouts.

Ideal for projects where convenience and strength are essential, this weight base is a top choice for temporary fencing.

- Dimensions: 2400mm (L) x 570mm (W) x 500mm (H)
- Weight: 18kg (empty), 280kg (filled)
- Material: UV-Resistant Polyethylene (25% recycled)
- Colour: Orange