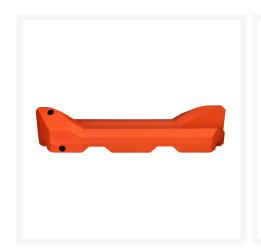

### **Description**

Fencing Water Filled Weight Base - Orange offers a practical and secure solution for temporary fencing needs. Designed for efficiency, this Australian-made base is lightweight at just 18kg when empty, making transport and installation simple and cost-effective.

Once filled, it weighs 280kg, providing stable support for fencing. Constructed from UV-resistant polyethylene, it withstands tough outdoor conditions, ensuring durability and color retention. The base can be placed at either 90 or 180 degrees, allowing for flexible positioning to suit various site layouts.

Ideal for projects where convenience and strength are essential, this weight base is a top choice for temporary fencing.

- Dimensions: 2400mm (L) x 570mm (W) x 500mm (H)
- Weight: 18kg (empty), 280kg (filled)
- Material: UV-Resistant Polyethylene (25% recycled)
- Colour: Orange