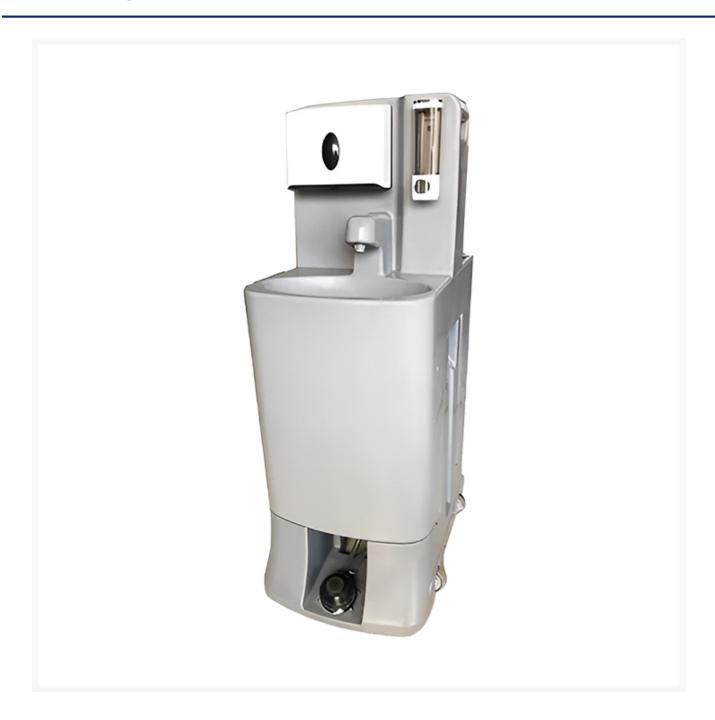

#### **Short Description**

A lightweight, mobile hand wash station with 85L water and 90L waste tanks, perfect for outdoor events and worksites. Includes soap dispenser, paper towel box, and wheels for easy transport.

### **Description**

The Portable Hand Wash Duel is an essential solution for hygiene in outdoor environments, events, and construction sites. With dimensions of 77cm x 45cmx 126 cm and weighing just 28kg, it's designed for easy

transport and setup. Constructed from durable HDPE, this unit offers a water tank capacity of 85L and a waste tank capacity of 90L, ensuring efficiency in water use and waste disposal.

Accessories include a liquid soap dispenser, paper towel box, ball valve for easy control, and wheels for convenient mobility. Whether it's a temporary event or a remote worksite, this portable hand wash station ensures a hygienic experience for users.