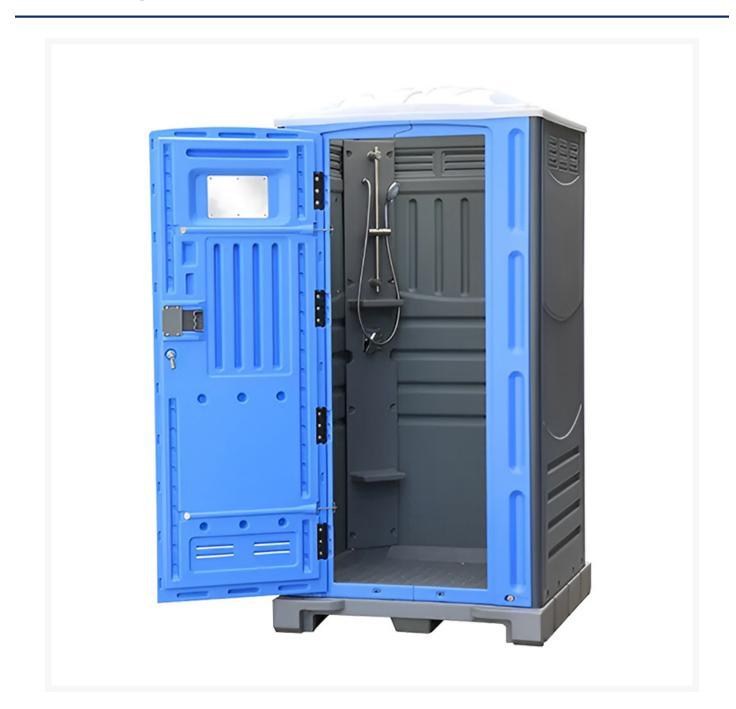

#### **Short Description**

This durable, lightweight HDPE Portable Shower is perfect for worksites and outdoor events, offering easy setup and transport.

#### Description

Perfect for temporary worksites, events, and remote locations, this HDPE Portable Shower offers a practical and sturdy solution for clean, hygienic washing. With dimensions of 115xm x 123cm x 230cm and a lightweight build of 105kg, it's easy to transport and set up. Built from high-quality HDPE material, this unit is designed to withstand outdoor conditions while providing comfort and privacy.

Accessories include a mirror, coat hook, in-use indicator, gender sign, and skid feet for stability. The shower is equipped with a mixer, shower head, and slider for user convenience. Whether it's for a construction site or a camping event, this portable shower guarantees a reliable experience.