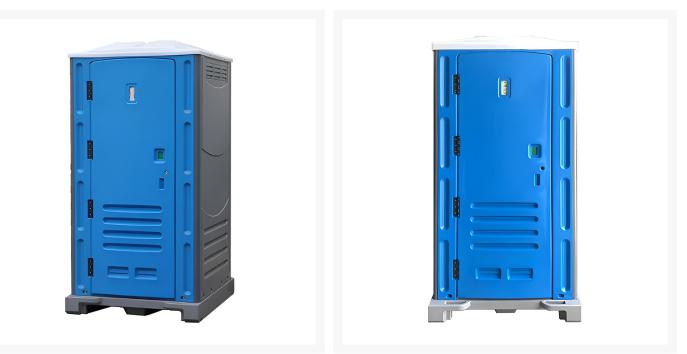

#### **Short Description**

This durable, lightweight HDPE Portable Shower is perfect for worksites and outdoor events, offering easy setup and transport.

#### Description

Perfect for temporary worksites, events, and remote locations, this HDPE Portable Shower offers a practical and sturdy solution for clean, hygienic washing. With dimensions of 115xm x 123cm x 230cm and a lightweight build of 105kg, it's easy to transport and set up. Built from high-quality HDPE material, this unit is designed to withstand outdoor conditions while providing comfort and privacy.

Accessories include a mirror, coat hook, in-use indicator, gender sign, and skid feet for stability. The shower is equipped with a mixer, shower head, and slider for user convenience. Whether it's for a construction site or a camping event, this portable shower guarantees a reliable experience.