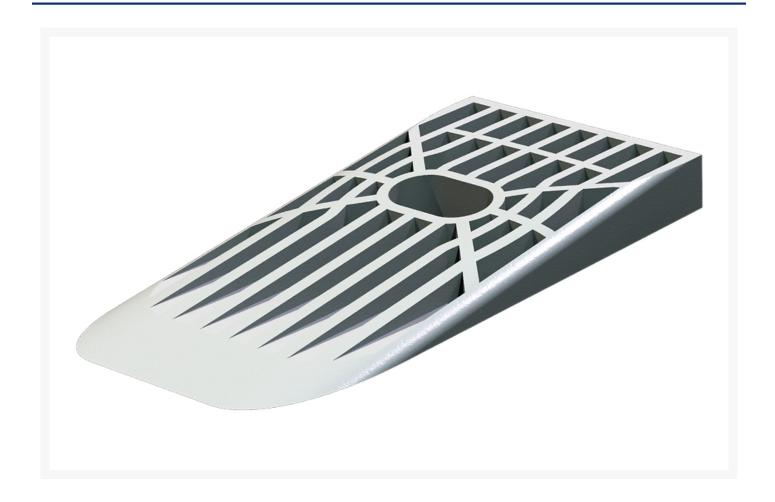

### **Short Description**

The 20mm Packing Shim (White) levels and stabilises road plates on uneven surfaces, ensuring a secure and smooth installation.

## **Description**

The 20mm Packing Shim (White) is designed to level and stabilise road plates, ensuring a secure fit on uneven surfaces or roads with a crown. Ideal for enhancing the safety and stability of road plates, this shim provides a reliable solution for maintaining a smooth, even surface during installation./p>