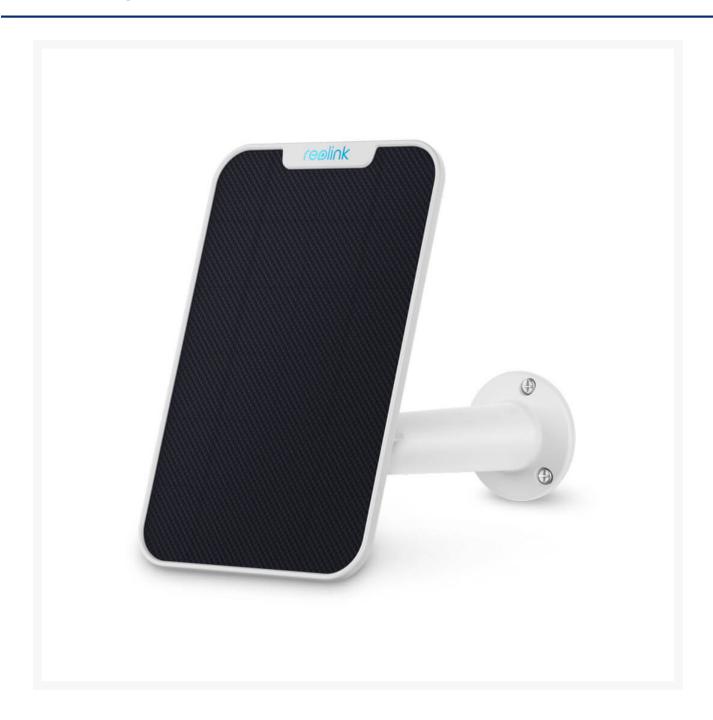

### **Short Description**

The Reolink Solar Panel 2 provides continuous 6W green power for your wireless cameras, with a weather-resistant design and adjustable 360° mount for optimal sunlight.

## **Description**

Ensure your wireless battery-powered cameras stay charged with the Reolink Solar Panel 2. Delivering a continuous green power supply, this 6W panel is perfect for maintaining camera operation without interruptions. Designed for outdoor use, it boasts an IP65 weather-resistant rating, ensuring reliable performance in various conditions.

The 360° wall mount allows for easy and flexible positioning to capture optimal sunlight, and the included USB-C extension cable ensures a seamless connection. With a voltage of 6.0 and a max current of 960mA, this panel is a dependable power source for your Reolink cameras.

#### **Specifications:**

• Voltage: 6.0

Max Current: 960mAMax Power: 6W

• Size: Reolink Solar Panel 2 6W

• Colour: Black