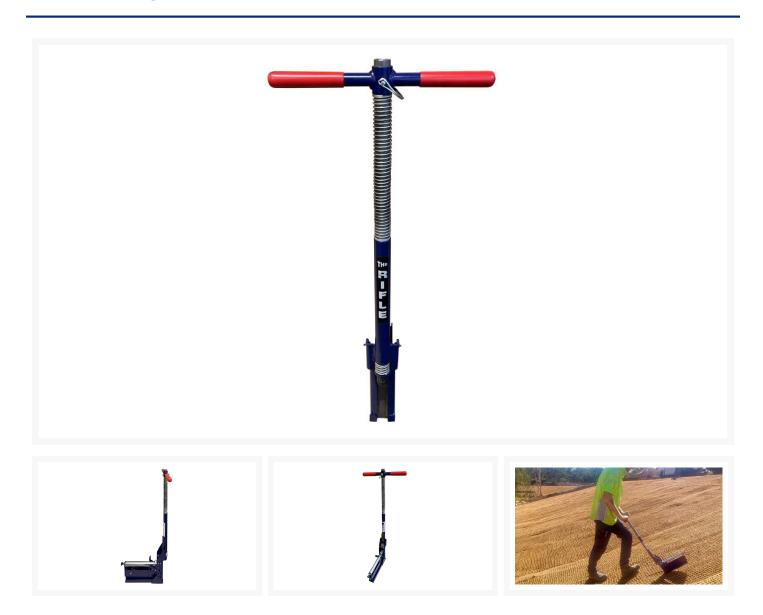

## **Product Images**

### **Description**

**Built to Last:** Crafted from laser-cut, welded precision steel, this staple gun is the most durable on the market. It's designed to handle the toughest conditions, whether you're working on soft, cold, hard, or even rocky soil. With its high-performance design, you can staple up to 12,000 times per day, significantly increasing productivity while saving time and reducing labor costs.

**Effortless Operation:** Our Rifle Staple Gun is engineered for ease of use. The mechanical device drives and guides the staple into the ground with precision, ensuring it stays in place without bending. The adjustable chamber allows for precise staple delivery, providing a flawless installation every time.

#### **Key Features:**

- Most Durable Staple Gun on the Market: Handcrafted from hardened steel for long-lasting use.
- Adjustable Chamber: Allows for precise staple delivery and easy operation.
- Versatile Performance: Works on soft, cold, hard, or rocky ground.
- Easy to Maintain: Replacement parts are available, ensuring your tool stays in top condition.