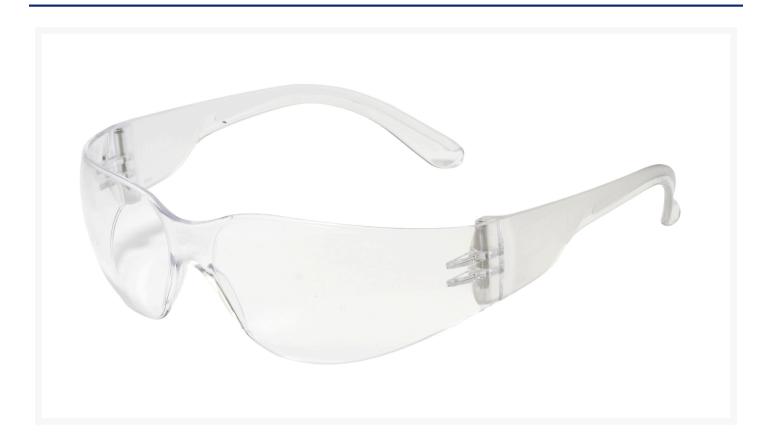

### **Short Description**

Safety Glasses - Essentials Economy Clear with frameless design, extended wraparound coverage, and scratch-resistant hard coating. Certified to AS/NZS 1337.1:2010.

\*\*Sold per carton (144 pairs)\*\*

## **Key Features**

- Frameless design with extended wraparound coverage
- Scratch-resistant hard coating for durability
- Popular well-known design
- Certified to AS/NZS 1337.1:2010
- Sold per carton 144 pairs