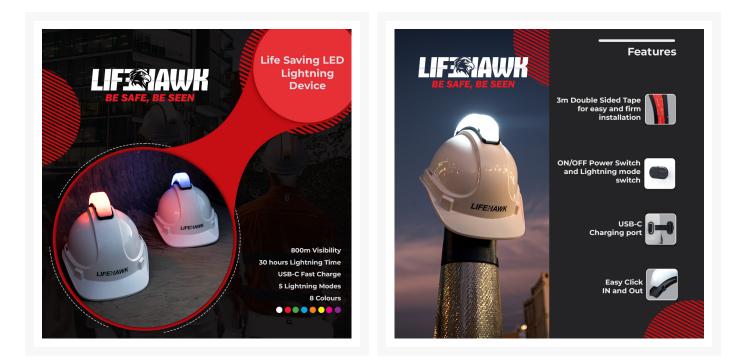

#### **Key Features:**

- **3M Double-Sided Tape:** Ensures easy and firm installation on any hard hat, providing a secure attachment that withstands tough working conditions.
- **ON/OFF Power Switch and Lighting Mode:** Easily control the light with a convenient switch, allowing you to toggle between different lighting modes to suit your visibility needs.
- **USB-C Charging Port:** Modern and efficient USB-C charging port for quick and reliable power, ensuring your light is always ready when you need it.
- **Easy Click IN and Out:** User-friendly design for effortless attachment and removal, enabling you to quickly equip or stow away the light as required.