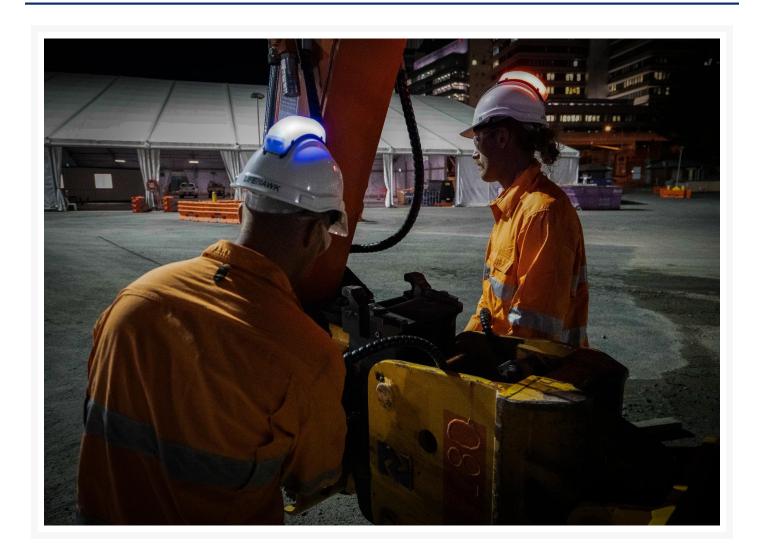

The Life Hawk LED Hard Hat Light is specifically designed to address the critical need for enhanced visibility in high-risk environments such as construction, mining, road work, and railroad operations. With built-in light-emitting diodes (LEDs), this hard hat light provides superior illumination, making the wearer highly visible to others and ensuring safety in low-light conditions.

In environments where poor lighting and limited visibility pose significant risks, such as during night-time operations or adverse weather conditions like fog, rain, or dust, the Life Hawk LED Hard Hat Light serves as a beacon. The bright and directional light cuts through these impediments, significantly enhancing the wearer's visibility and preventing accidents.