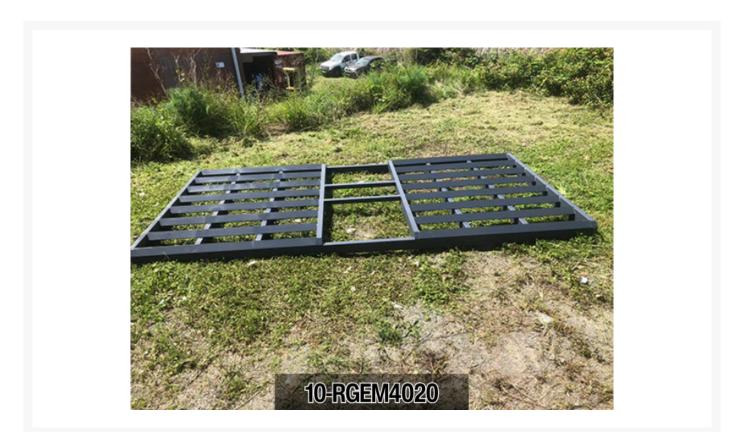

### **Short Description**

The Rumble Grid (Easy Move) is a high-performance traffic control solution designed for both temporary and permanent installations. With dimensions of 4 meters in length, 2 meters in width, and 0.16 meters in height, it is engineered to handle heavy-duty applications, supporting axle loads up to 18 tons. Its easy-to-move design ensures quick installation and relocation, making it ideal for dynamic environments requiring flexible traffic management solutions. Durable and robust, the Rumble Grid (Easy Move) effectively enhances road safety by reducing vehicle speeds in high-risk areas.

#### Specification:

- Rumble Grid (Easy Move) 4m x 2m
- 4m x 2m x 0.16m
- 18T axle loading

## **Additional Information**

| CODE   | 10-RGEM4020  |
|--------|--------------|
| U.O.M  | Each         |
| Weight | 50           |
| Swatch | no_selection |