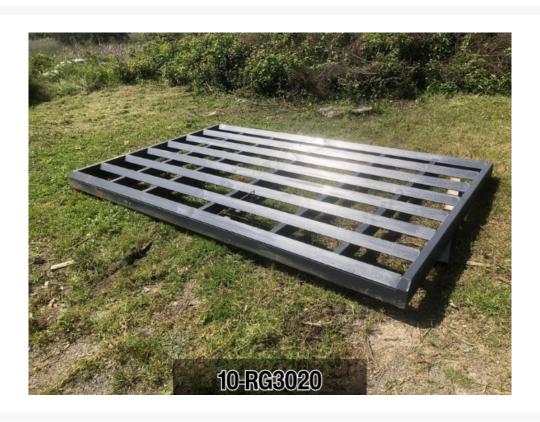

#### **Short Description**

The Rumble Grid is a robust, high-performance solution designed to enhance road safety and manage vehicular traffic. Measuring 3.1 meters in length, 2 meters in width, and 0.16 meters in height, this grid is engineered to withstand heavy-duty applications and is capable of supporting axle loads of up to 18 tons.

#### **Specification:**

- Rumble Grid 3m x 2m
- 3.1m x 2m x 0.16m
- 18T axle loading

### **Additional Information**

| CODE   | 10-RG3020    |
|--------|--------------|
| U.O.M  | Each         |
| Weight | 50           |
| Swatch | no_selection |