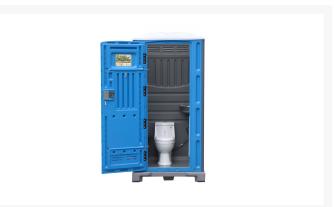

#### **Key Features**

- Ceramic Toilet: Offers a premium, easy-to-clean surface.
- Stainless Steel Basin (SS Basin): Durable and hygienic.
- In-Use Indicator: Clearly shows when the unit is occupied.
- Floor Drain: Prevents water accumulation and keeps the floor dry.
- Hot/Cold Water Inlet: Provides flexibility and comfort in all seasons.
- Toilet Paper Roller: Convenient and accessible.
- Coat Hook: Adds extra convenience for users.
- Gender Sign: Easily identifiable to ensure appropriate use.
- Mirror: Adds a touch of home comfort and utility.
- Skid Feet: Ensures stability and prevents slipping on uneven ground.