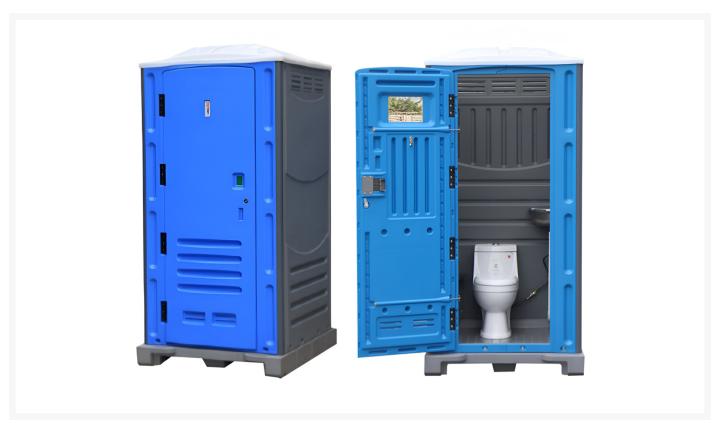

#### **Revolutionize Your Construction or Renovation Project**

For extended building projects or home renovations, the Sewer-Connect Portable Toilet offers unparalleled convenience and superior hygiene. This innovative solution connects directly to the sewer system, eliminating the need for tank emptying and preventing unpleasant odors. Enjoy efficient, uninterrupted service that feels just like a permanent fixture.

#### Why Choose the Sewer-Connect Portable Toilet

Unmatched Convenience: With a direct sewer connection, frequent maintenance and emptying are unnecessary. Waste from both the toilet and sink flows straight into the sewerage system, ensuring a hassle-free experience.

#### **Key Features**

- Ceramic Toilet: Offers a premium, easy-to-clean surface.
- Stainless Steel Basin (SS Basin): Durable and hygienic.
- In-Use Indicator: Clearly shows when the unit is occupied.
- Floor Drain: Prevents water accumulation and keeps the floor dry.
- Hot/Cold Water Inlet: Provides flexibility and comfort in all seasons.
- Toilet Paper Roller: Convenient and accessible.
- Coat Hook: Adds extra convenience for users.
- Gender Sign: Easily identifiable to ensure appropriate use.
- Mirror: Adds a touch of home comfort and utility.
- Skid Feet: Ensures stability and prevents slipping on uneven ground.