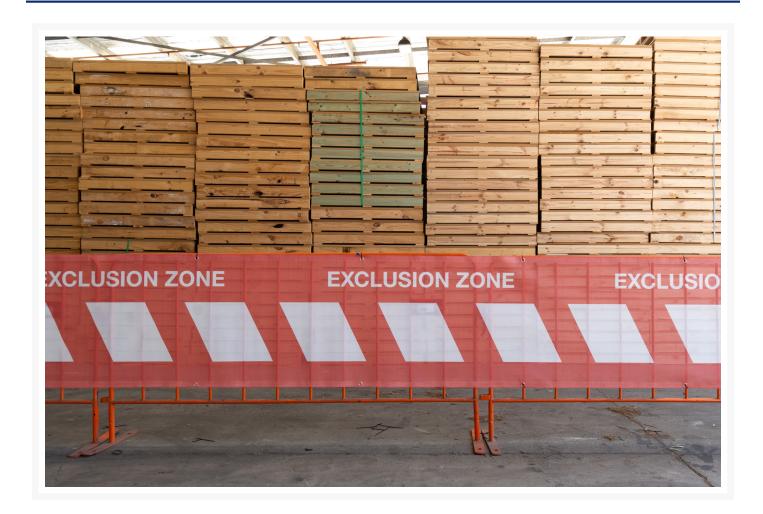

### **Short Description**

Exclusion Zone Premium 0.8m x 50m is a top-tier barrier designed to keep things in or out. With a length of 50 meters and a height of 0.8 meters, it's perfect for creating a secure zone tailored to your needs. Whether you're safeguarding a construction site, managing crowds, or defining boundaries, this premium exclusion zone delivers durability and reliability in a compact package.

### Description

Printed exclusion zone typically features clear and visible markings, such as lines, stripes, or signage, positioned at a height of 0.8 meters above the ground or floor level. The purpose of this zone is to communicate a specific message or safety precaution, alerting individuals to stay clear of the defined area for various reasons, including safety, security, or regulatory compliance. It serves as a visual cue to prevent unauthorized entry and ensure the safety and order within a particular space.