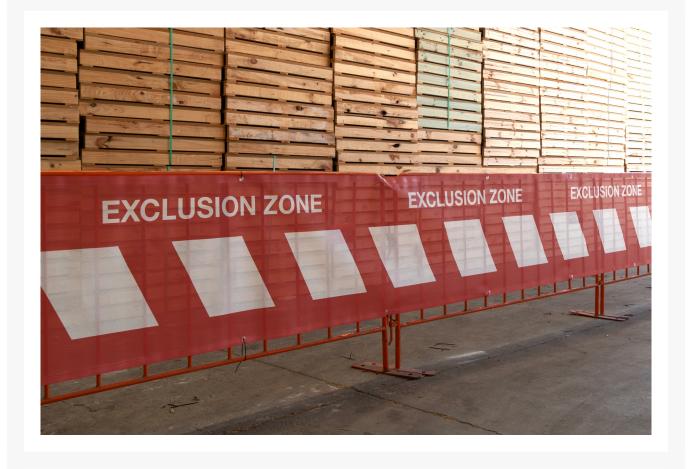

### **Short Description**

Exclusion Zone Premium 0.8m x 50m is a top-tier barrier designed to keep things in or out. With a length of 50 meters and a height of 0.8 meters, it's perfect for creating a secure zone tailored to your needs. Whether you're safeguarding a construction site, managing crowds, or defining boundaries, this premium exclusion zone delivers durability and reliability in a compact package.

### Description

Printed exclusion zone typically features clear and visible markings, such as lines, stripes, or signage, positioned at a height of 0.8 meters above the ground or floor level. The purpose of this zone is to communicate a specific message or safety precaution, alerting individuals to stay clear of the defined area for various reasons, including safety, security, or regulatory compliance. It serves as a visual cue to prevent unauthorized entry and ensure the safety and order within a particular space.