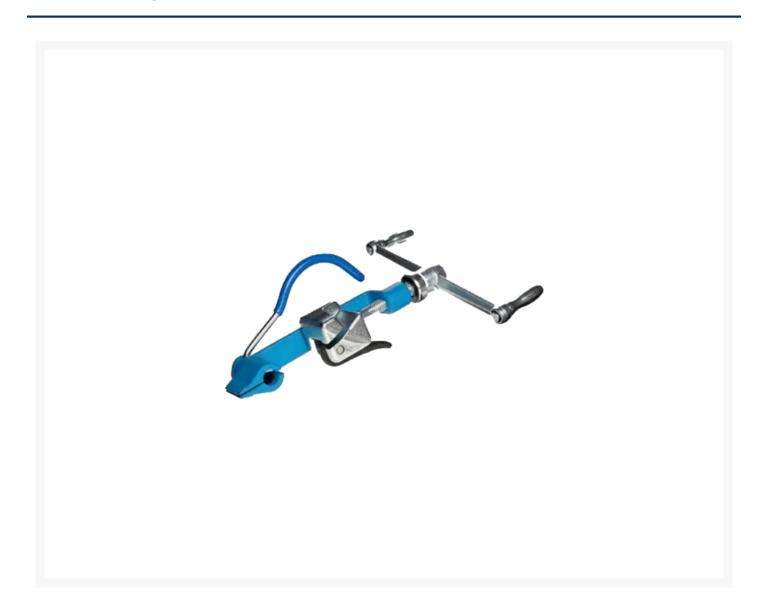

### **Short Description**

Used for tensioning stainless steel banding

## **Signfix BAND-IT® Banding Tool**

The Signfix BAND-IT® banding tool is a reliable and efficient solution for tensioning stainless steel banding. Crafted from forged alloy steel, this tool is not only sturdy but also zinc plated, providing complete protection against corrosion. With its impressive tensioning capability of 2,400 lbs, it can securely fasten banding in various applications.