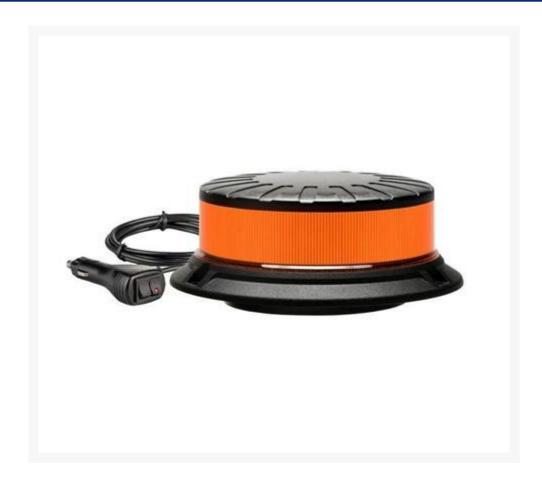

### **Short Description**

Powerful Mini Beacon with Strong Magnet Mount. ECE R65, R10, TA2. SAE J845, Class 1. 36 LEDs. DC 12~24V. IP66. -30°C to +50°C. Moisture & dust sealed. Heavy-duty aluminum mount, PC lens.

## **Description**

- Homologation: ECE R65, ECE R10
- ECE R65, TA2
- SAE J845, Class 1
- 36PCS high intensity LED
- DC 12~24V
- Meets IP66 protection standards
- -30°C to +50°C temperature range
- Multiple sealed against moisture and dust
- Heavy-duty aluminum mount to draw heat away, PC Lens