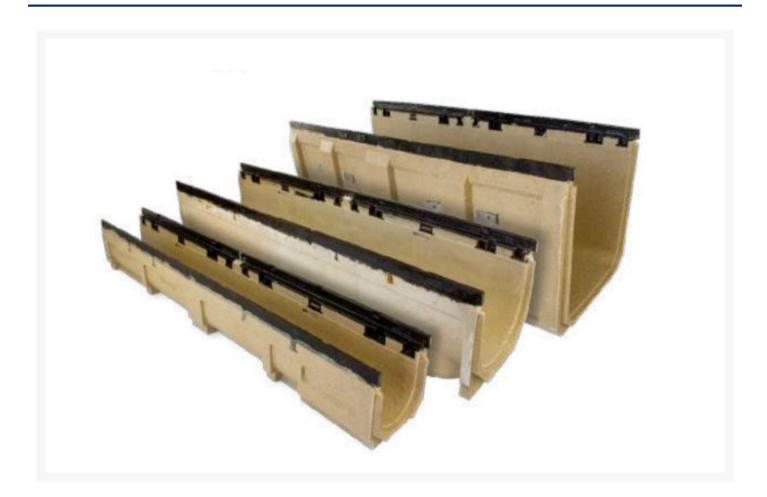

## **Description**

The MEADRAIN EN and ENS drainage systems are optimally designed for heavy-duty in which high wheel loads act on the channels. With force-fit ductile iron edges, these also meet the toughest requirements. The extensive range of products in nominal widths up to 400 mm with different heights offers the perfect solution even for the most demanding requirements.

#### Features:

- Loading Class F 900
- Lateral ribs for more stability and optimal anchorage in the concrete bed
- Matching covers for the highest load
- Covers optionally available with boltless grating protection or 4-fold boltable
- Various constructive heights available