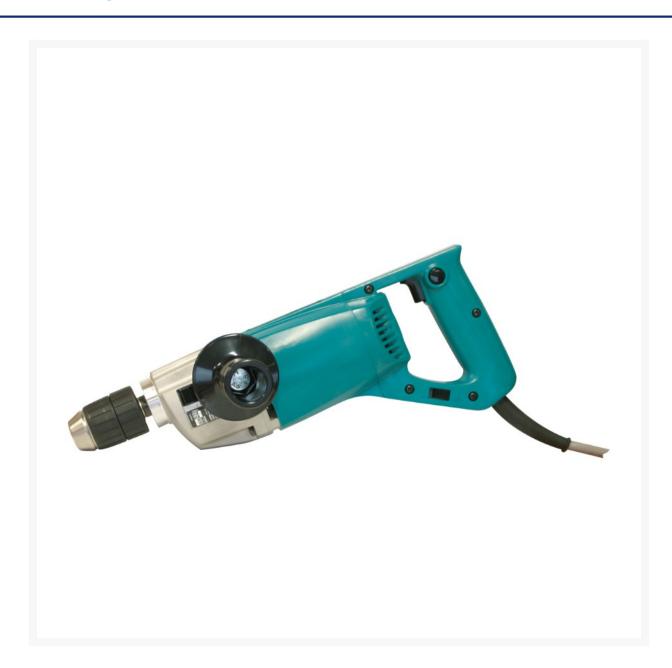

## **Short Description**

Makita 1/2" High Torque Drill 650W

#### **FEATURES**

- Trigger switch with slide switches for 4 speed settings
- Industrial strength 13mm keyless chuck
- 650W\* motor capable of handling various applications
- 2 speed gearbox and electric control for hard working applications

#### **SPECIFICATIONS**

- Continuous rating input 650W
- Max. drilling capacities in steel13mm
- Max. drilling capacities in wood30mm
- Net Weight2.9kg
- No Load SpeedHi: 1,500 1,250rpm / Lo: 700 650rpm
- Overall Length385mm
- Power supply cord2.0m