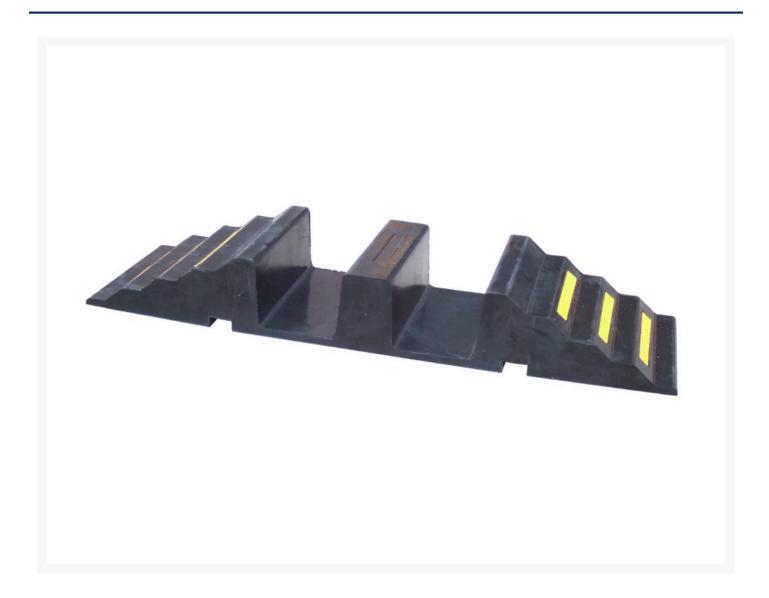

## **Short Description**

Hose Ramp 1010x300x135mm

## **Description**

Hose ramps are designed to protect large hoses and cables from pedestrian and heavy vehicle cross overs. They are made from durable abrasion-resistant rubber to withstand heavy loads.

- Zigzag design for optimum traction
- Three embedded reflective yellow strips on each side
- Made of durable rubber

• Chanel Size: 100 x 90mm

• Weight Capacity 20 Tons