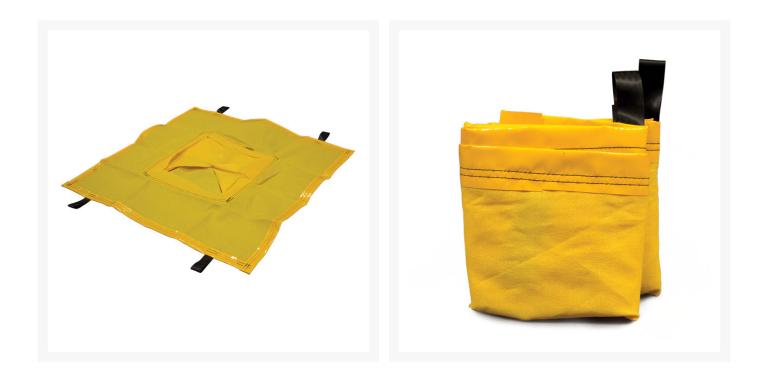

#### Description

The unique design of the SiltWarden uses a high tensile UV stabilised HDPE shade cloth to provide storm water inlet protection. The SiltWarden fits inside an existing drain pit, and the drain grate holds this inlet protection device in place.

#### Features:

- Fits pits from 600 x 600mm to 1300 x 1300mm
- UV Stabilised
- HDPE shadecloth construction
- 300gsm PET with 100 l/m/s flow rate
- Skirt width 1300 x 1300mm
- Basin width 600 x 600mm
- Basin depth 600mm
- Easy to install and remove