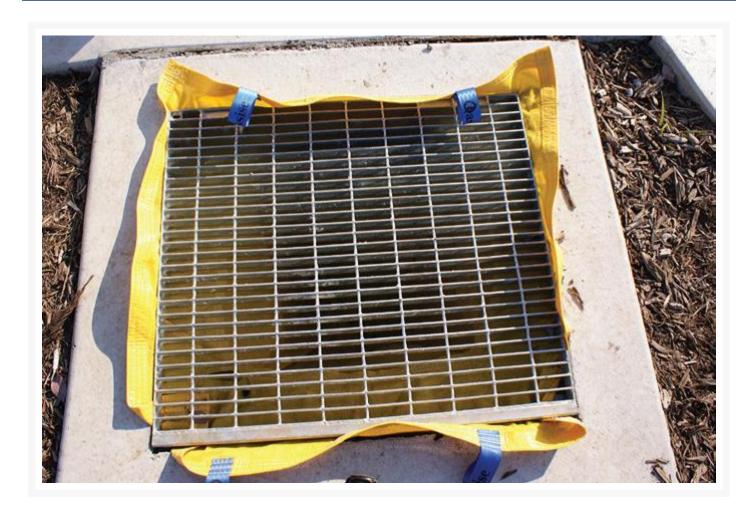

#### Description

The unique design of the SiltWarden uses a high tensile UV stabilised HDPE shade cloth to provide storm water inlet protection. The SiltWarden fits inside an existing drain pit, and the drain grate holds this inlet protection device in place.

The superior horticultural shade cloth captures silt, course sediments and debris whilst allowing water to flow through into the stormwater drain. Designed for easy removal with a forklift or other equipment once full, Silt Wardens are ideal for retaining silt on construction sites before roadways and infrastructure is laid.

#### Features:

- Fits pits from 600 x 600mm to 1300 x 1300mm
- UV Stabilised
- HDPE shadecloth construction
- 300gsm PET with 100 l/m/s flow rate
- Skirt width 1300 x 1300mm
- Basin width 600 x 600mm
- Basin depth 600mm
- Easy to install and remove